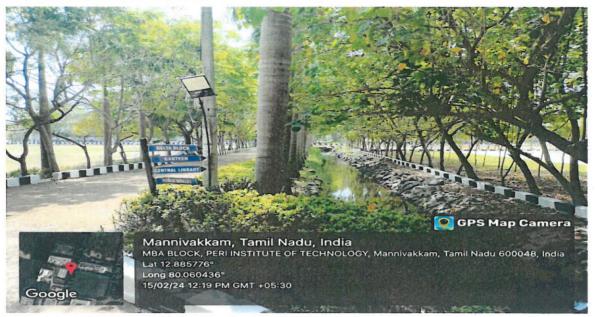

### **Pedestrian Friendly Roads**

Yes, In PERI of Technology garden side pedestrian roads are there and they are well maintained.

Pedestrian Road (Beta to Alpha Block)

Dr. R. PALSON KENNEDY, M.E., Ph.D.,

PEDI INSTITUTE OF TECHNOLOGY

© PERI Knowledge Park, Mannivakkam, Chennai - 600 048. Tamilnadu....., Chenna.

© Phone No: 044 3505 5400 @ admin@peri.education @ www.peri.education

Pedestrian Road (Beta Block)

**Beat Block Front view** 

pr. R. PALSON KENNEDY, M.E., Ph.D.,
PRINCIPAL
PEDI INSTITUTE OF TECHNOLOGY

Pedestrian Road (Zeta Block)

Pedestrian Road (Delta Block Pathway)

Meanivakkam, Chennai - 600 048.

Delta Block (Canal View)