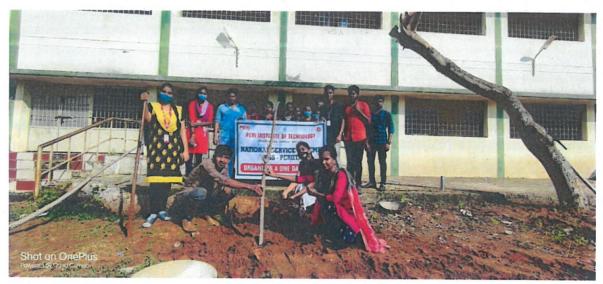

### **Tree Plantation Day Celebrations**

Tree Plantation @ PERI IT Campus on 15/04/2019

Tree Plantation Day by NSS Students @ Padappai High School 08/01/2021

GPS Map Camera null, Tamil Nadu, India Unnamed Road, Mannivakkam, Tamil Nadu 600048, Long 80.061016° Lat 12.890149° Google