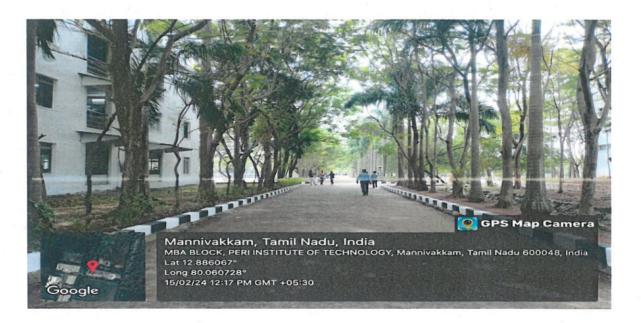

### **Pedestrian Friendly Roads**

Yes, In PERI of Technology garden side pedestrian roads are there and they are well maintained.

Pedestrian Road (Beta to Alpha Block)

Dr. R. PALSON KENNEDY, M.E., Ph.D.,

PEDI INSTITUTE OF TECHNOLOGY

© PERI Knowledge Park, Mannivakkam, Chennai - 600 048. Tamilnadu....., Chenna.

© Phone No: 044 3505 5400 @ admin@peri.education @ www.peri.education

Pedestrian Road (Beta Block)