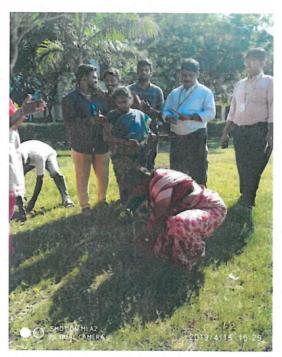

### **Tree Plantation Day Celebrations**

Tree Plantation @ PERI IT Campus on 15/04/2019

Tree Plantation Day by NSS Students @ Padappai High School 08/01/2021

GPS Map Camera null, Tamil Nadu, India Unnamed Road, Mannivakkam, Tamil Nadu 600048, Long 80.061016° Lat 12.890149° Google