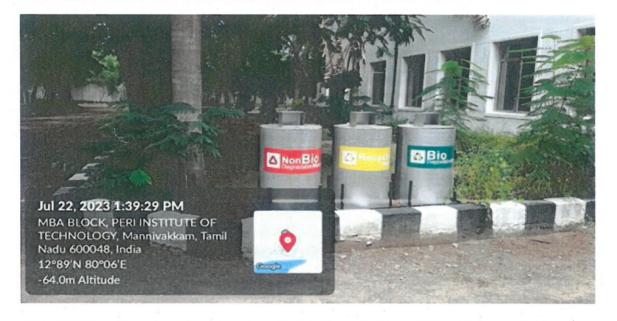

© Phone No: 044 3505 5400 @ admin@peri.education @ www.pepipeducationTUTE OF TECHNOLOGY Mannivakkam, Chennai - 600 048

E-Vehicles are used inside the campus

Separate dust bins at various locations for biodegradable and Non-biodegradable waste