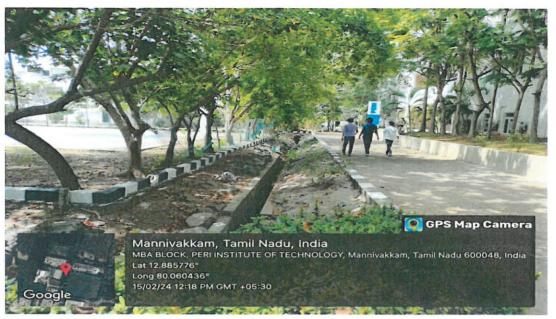

### **Pedestrian Friendly Roads**

Yes, In PERI of Technology garden side pedestrian roads are there and they are well maintained.

Pedestrian Road (Beta to Alpha Block)

Dr. R. PALSON KENNEDY, M.E., Ph.D.,

PEDI INSTITUTE OF TECHNOLOGY

© PERI Knowledge Park, Mannivakkam, Chennai - 600 048. Tamilnadu....., Chenna.

© Phone No: 044 3505 5400 @ admin@peri.education @ www.peri.education

Pedestrian Road (Beta Block)